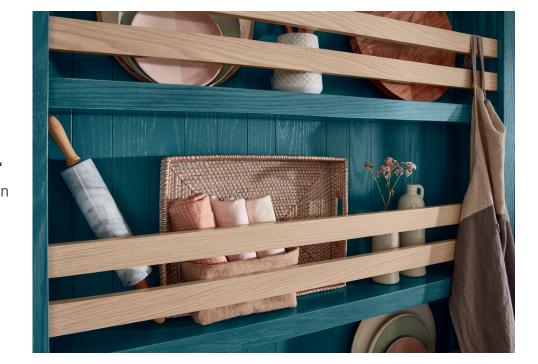

## Bask in a calmer kitchen.

Showcase beautiful wood grain in natural wood tones and Bay Blue together for a warmly peaceful kitchen.