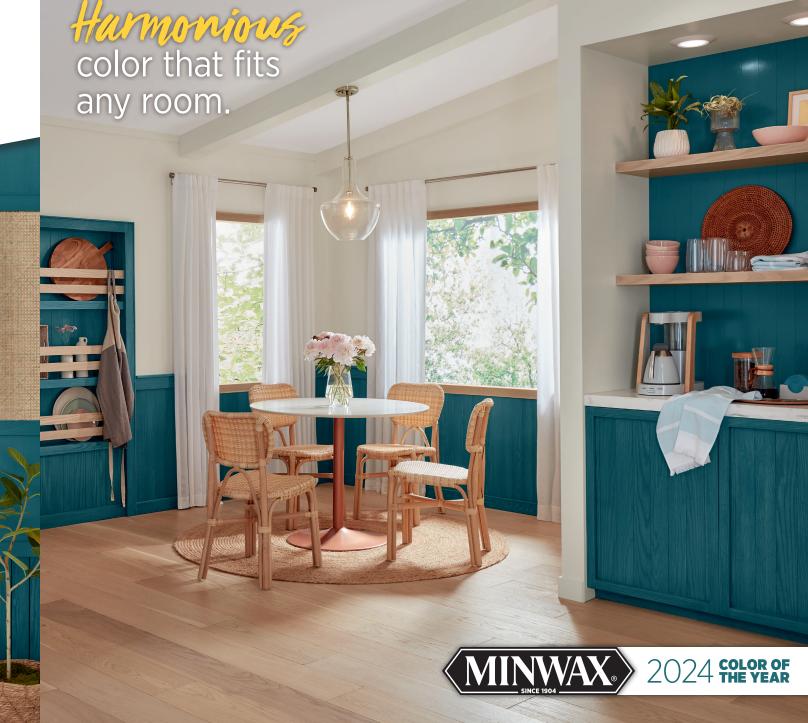

Minwax.com/COTY

Bay Blue

## Bask in a calmer kitchen.

Showcase beautiful wood grain in natural wood tones and Bay Blue together for a warmly peaceful kitchen.