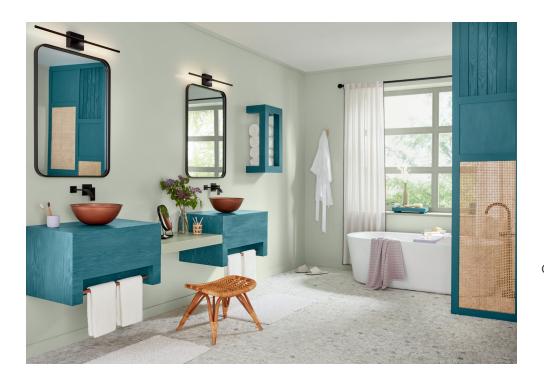

## A soothing level of clean.

Enlivened by waves of Bay Blue and accented with the natural textures of cane and rattan, this bath adds a dash of copper for a touch of glam.