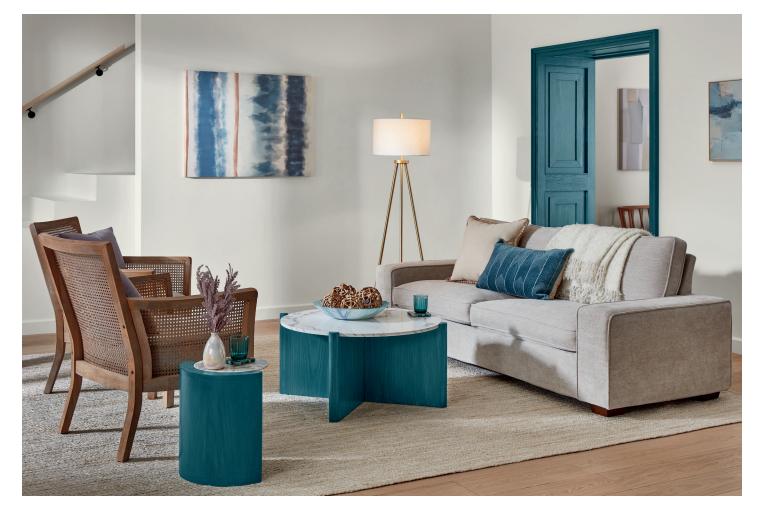

# **Elevate** a sense of modern comfort.

Bay Blue combines the elemental colors of the sea, bringing familiar comfort to wood in an authentically new way. In today's minimalist interiors, it's a mighty force for self-expression, especially when used intentionally throughout the room.

## A soothing level of clean.

Enlivened by waves of Bay Blue and accented with the natural textures of cane and rattan, this bath adds a dash of copper for a touch of glam.